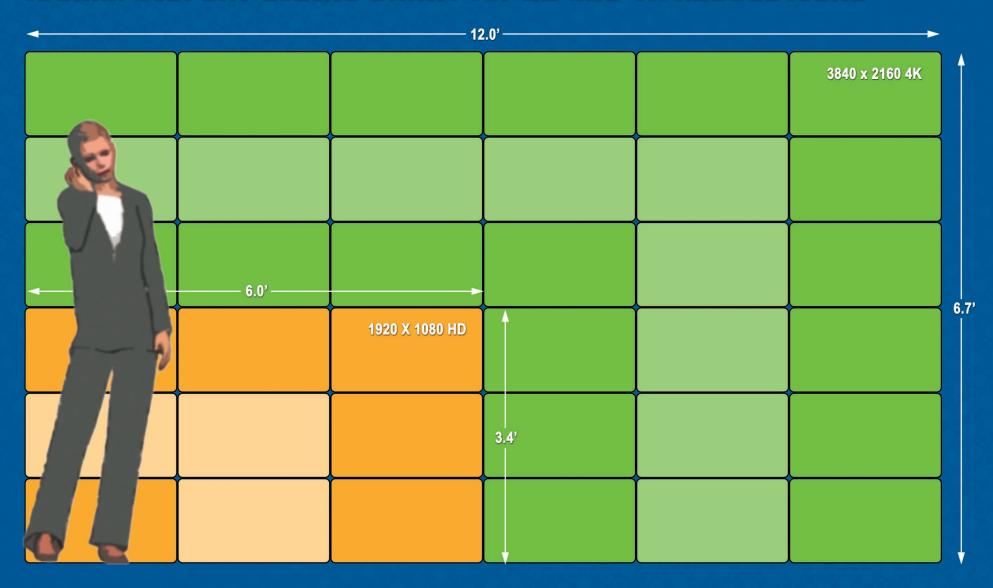

# FINE PITCH LED SIZING REFERENCE FOR CREATING HD and 4K DISPLAYS





## .95mm DISPLAY SIZING CHART for HD and 4K RESOLUTIONS







## 1.27mm DISPLAY SIZING CHART for HD and 4K RESOLUTIONS







# 1.587mm DISPLAY SIZING CHART for HD and 4K RESOLUTIONS







## 1.9mm DISPLAY SIZING CHART for HD and 4K RESOLUTIONS







# 1.875mm DISPLAY SIZING CHART for HD and 4K RESOLUTIONS







### 2.5mm DISPLAY SIZING CHART for HD and 4K RESOLUTIONS







### 3mm DISPLAY SIZING CHART for HD and 4K RESOLUTIONS







#### HD RESOLUTION SIZING CHART for .95/1.27/1.587/1.9 DISPLAYS







#### 4K RESOLUTION SIZING CHART for .95/1.27/1.587/1.9 DISPLAYS







#### HD RESOLUTION SIZING CHART for 1.875/2.5/3 mm DISPLAYS







#### 4K RESOLUTION SIZING CHART for 1.875/2.5/3 mm DISPLAYS