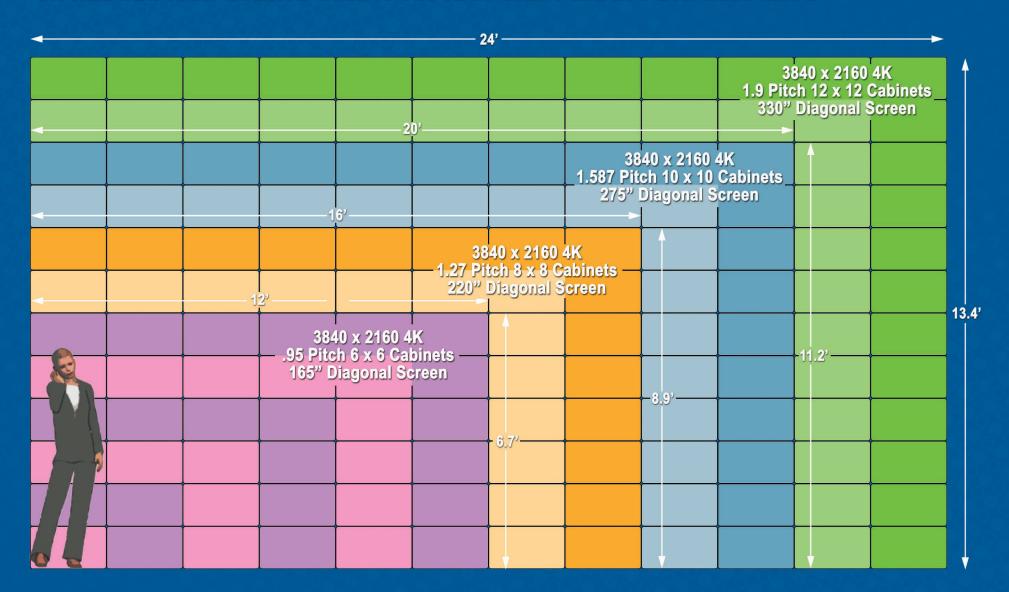

# FINE PITCH LED SIZING REFERENCE FOR CREATING HD and 4K DISPLAYS

## .95mm DISPLAY SIZING CHART for HD and 4K RESOLUTIONS

## 1.27mm DISPLAY SIZING CHART for HD and 4K RESOLUTIONS

# 1.587mm DISPLAY SIZING CHART for HD and 4K RESOLUTIONS

## 1.9mm DISPLAY SIZING CHART for HD and 4K RESOLUTIONS

#### 4K RESOLUTION SIZING CHART for .95/1.27/1.587/1.9 DISPLAYS