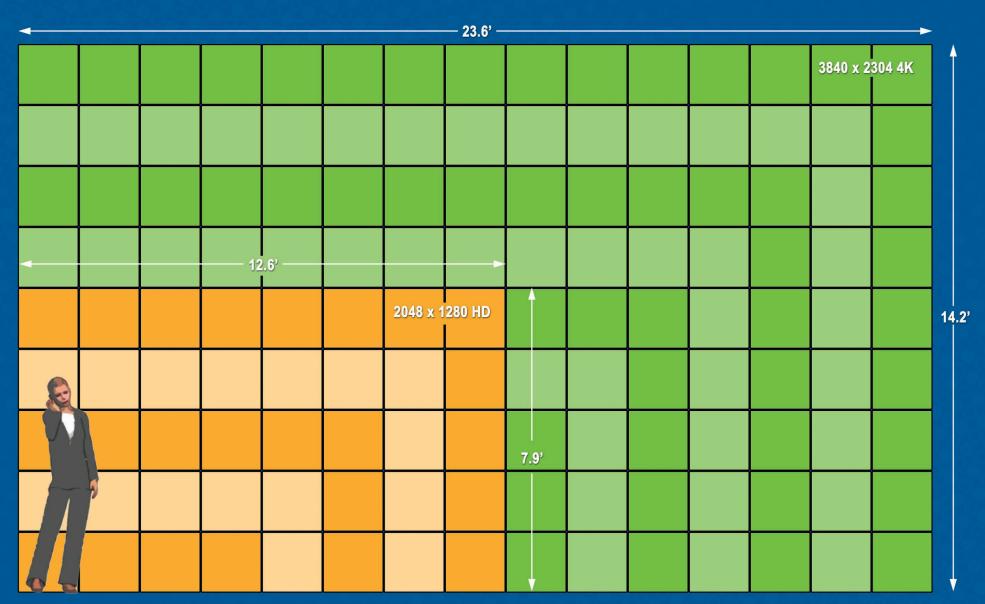

# FINE PITCH LED SIZING REFERENCE FOR CREATING HD and 4K DISPLAYS





## .95mm DISPLAY SIZING CHART for HD and 4K RESOLUTIONS







## 1.27mm DISPLAY SIZING CHART for HD and 4K RESOLUTIONS







# 1.587mm DISPLAY SIZING CHART for HD and 4K RESOLUTIONS







## 1.9mm DISPLAY SIZING CHART for HD and 4K RESOLUTIONS







# 1.875mm DISPLAY SIZING CHART for HD and 4K RESOLUTIONS







### 2.5mm DISPLAY SIZING CHART for HD and 4K RESOLUTIONS







### 3mm DISPLAY SIZING CHART for HD and 4K RESOLUTIONS







#### HD RESOLUTION SIZING CHART for .95/1.27/1.587/1.9 DISPLAYS







#### 4K RESOLUTION SIZING CHART for .95/1.27/1.587/1.9 DISPLAYS







#### HD RESOLUTION SIZING CHART for 1.875/2.5/3 mm DISPLAYS







#### 4K RESOLUTION SIZING CHART for 1.875/2.5/3 mm DISPLAYS