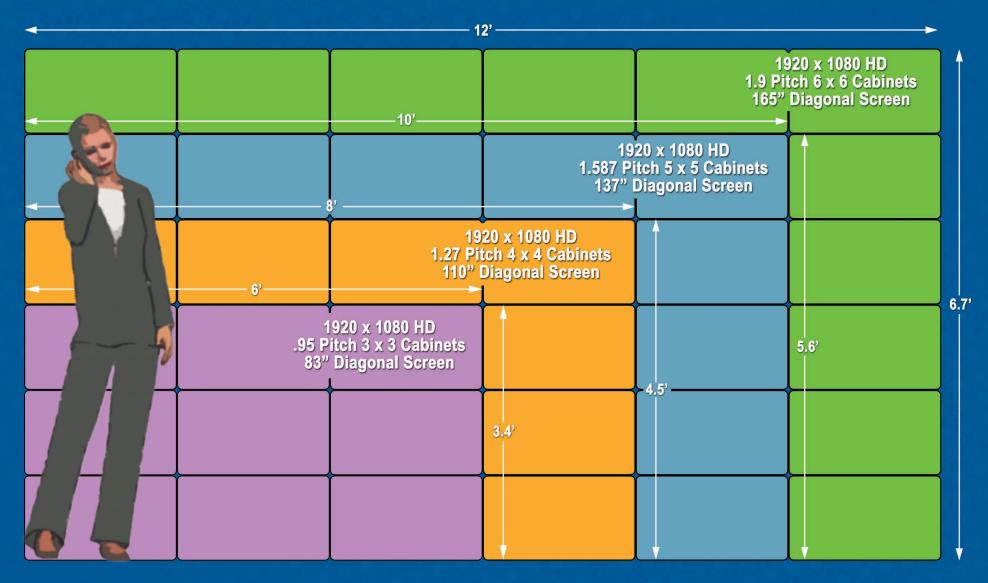

#### HD RESOLUTION SIZING CHART for .95/1.27/1.587/1.9 DISPLAYS

## 1.9mm DISPLAY SIZING CHART for HD and 4K RESOLUTIONS

# 1.587mm DISPLAY SIZING CHART for HD and 4K RESOLUTIONS

## 1.27mm DISPLAY SIZING CHART for HD and 4K RESOLUTIONS

## .95mm DISPLAY SIZING CHART for HD and 4K RESOLUTIONS