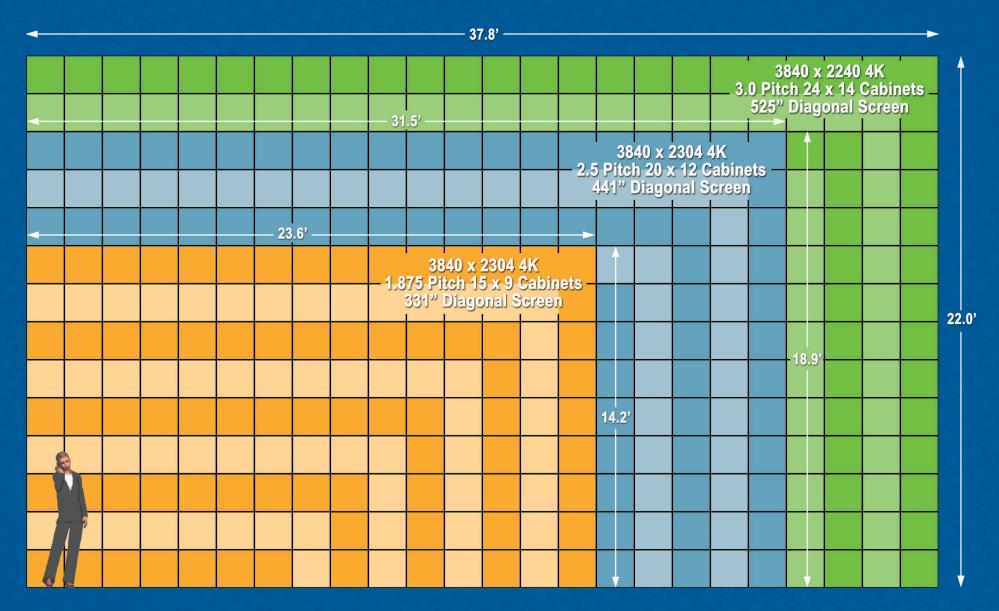

# FINE PITCH LED SIZING REFERENCE FOR CREATING HD and 4K DISPLAYS

# 1.875mm DISPLAY SIZING CHART for HD and 4K RESOLUTIONS

### 2.5mm DISPLAY SIZING CHART for HD and 4K RESOLUTIONS

### 3mm DISPLAY SIZING CHART for HD and 4K RESOLUTIONS

#### 4K RESOLUTION SIZING CHART for 1.875/2.5/3 mm DISPLAYS