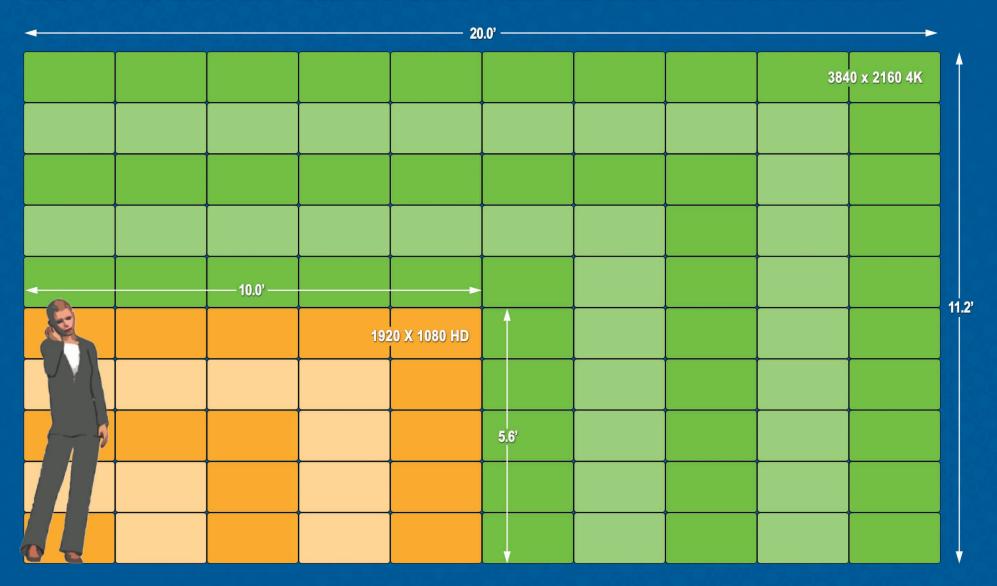

# FINE PITCH LED SIZING REFERENCE FOR CREATING HD and 4K DISPLAYS





## .95mm DISPLAY SIZING CHART for HD and 4K RESOLUTIONS







## 1.27mm DISPLAY SIZING CHART for HD and 4K RESOLUTIONS







# 1.587mm DISPLAY SIZING CHART for HD and 4K RESOLUTIONS







## 1.9mm DISPLAY SIZING CHART for HD and 4K RESOLUTIONS







# 1.875mm DISPLAY SIZING CHART for HD and 4K RESOLUTIONS







### 2.5mm DISPLAY SIZING CHART for HD and 4K RESOLUTIONS







### 3mm DISPLAY SIZING CHART for HD and 4K RESOLUTIONS







#### HD RESOLUTION SIZING CHART for .95/1.27/1.587/1.9 DISPLAYS







#### 4K RESOLUTION SIZING CHART for .95/1.27/1.587/1.9 DISPLAYS







#### HD RESOLUTION SIZING CHART for 1.875/2.5/3 mm DISPLAYS







#### 4K RESOLUTION SIZING CHART for 1.875/2.5/3 mm DISPLAYS