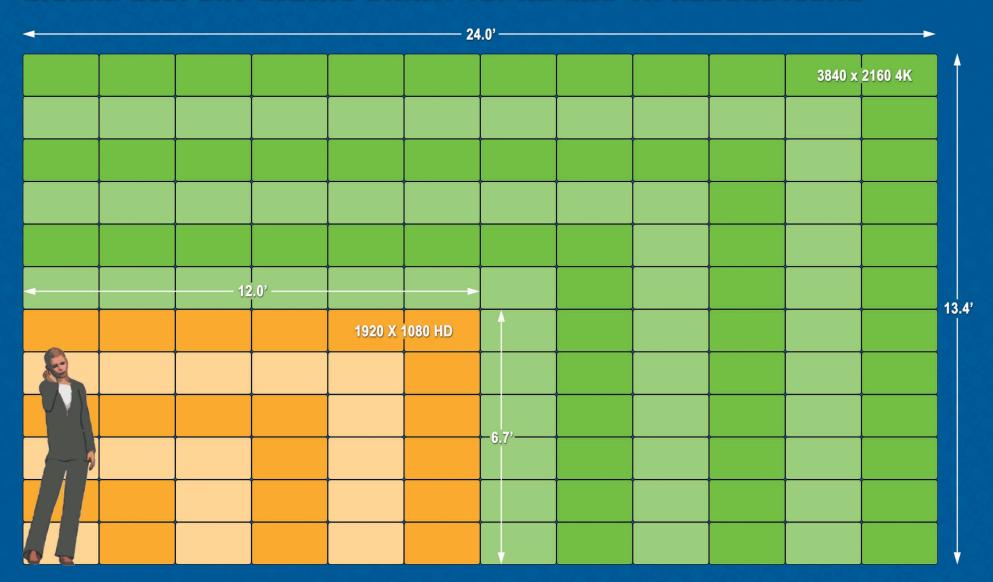

# FINE PITCH LED SIZING REFERENCE FOR CREATING HD and 4K DISPLAYS





## .95mm DISPLAY SIZING CHART for HD and 4K RESOLUTIONS







## 1.27mm DISPLAY SIZING CHART for HD and 4K RESOLUTIONS







# 1.587mm DISPLAY SIZING CHART for HD and 4K RESOLUTIONS







## 1.9mm DISPLAY SIZING CHART for HD and 4K RESOLUTIONS







# 1.875mm DISPLAY SIZING CHART for HD and 4K RESOLUTIONS







### 2.5mm DISPLAY SIZING CHART for HD and 4K RESOLUTIONS







### 3mm DISPLAY SIZING CHART for HD and 4K RESOLUTIONS







#### HD RESOLUTION SIZING CHART for .95/1.27/1.587/1.9 DISPLAYS







#### 4K RESOLUTION SIZING CHART for .95/1.27/1.587/1.9 DISPLAYS







#### HD RESOLUTION SIZING CHART for 1.875/2.5/3 mm DISPLAYS







#### 4K RESOLUTION SIZING CHART for 1.875/2.5/3 mm DISPLAYS