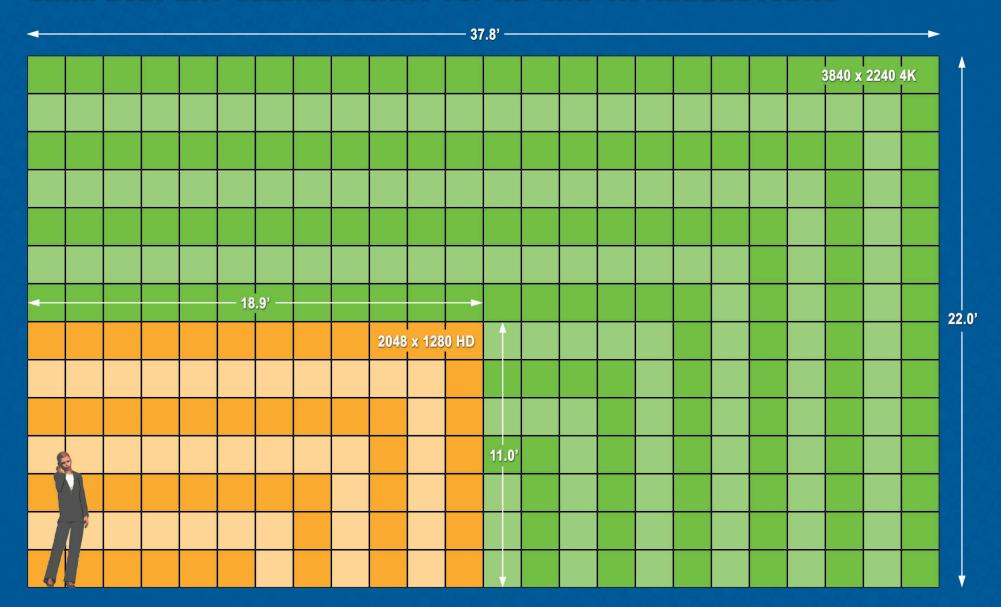

# FINE PITCH LED SIZING REFERENCE FOR CREATING HD and 4K DISPLAYS





## .95mm DISPLAY SIZING CHART for HD and 4K RESOLUTIONS







## 1.27mm DISPLAY SIZING CHART for HD and 4K RESOLUTIONS







# 1.587mm DISPLAY SIZING CHART for HD and 4K RESOLUTIONS







## 1.9mm DISPLAY SIZING CHART for HD and 4K RESOLUTIONS







# 1.875mm DISPLAY SIZING CHART for HD and 4K RESOLUTIONS







### 2.5mm DISPLAY SIZING CHART for HD and 4K RESOLUTIONS







### 3mm DISPLAY SIZING CHART for HD and 4K RESOLUTIONS







#### HD RESOLUTION SIZING CHART for .95/1.27/1.587/1.9 DISPLAYS







#### 4K RESOLUTION SIZING CHART for .95/1.27/1.587/1.9 DISPLAYS







#### HD RESOLUTION SIZING CHART for 1.875/2.5/3 mm DISPLAYS







#### 4K RESOLUTION SIZING CHART for 1.875/2.5/3 mm DISPLAYS