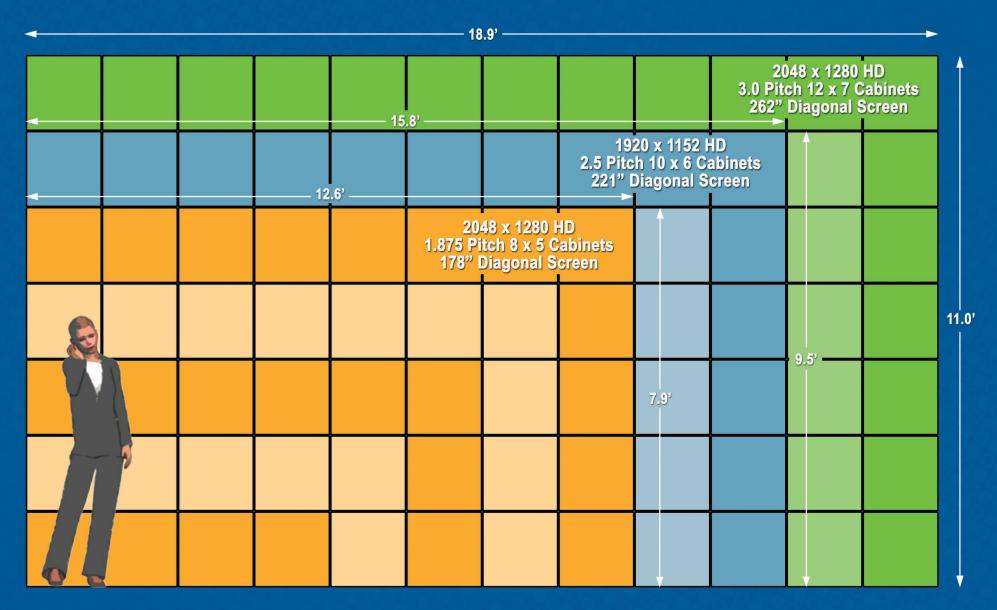

# FINE PITCH LED SIZING REFERENCE FOR CREATING HD and 4K DISPLAYS

# 1.875mm DISPLAY SIZING CHART for HD and 4K RESOLUTIONS

### 2.5mm DISPLAY SIZING CHART for HD and 4K RESOLUTIONS

### 3mm DISPLAY SIZING CHART for HD and 4K RESOLUTIONS

#### HD RESOLUTION SIZING CHART for .95/1.27/1.587/1.9 DISPLAYS