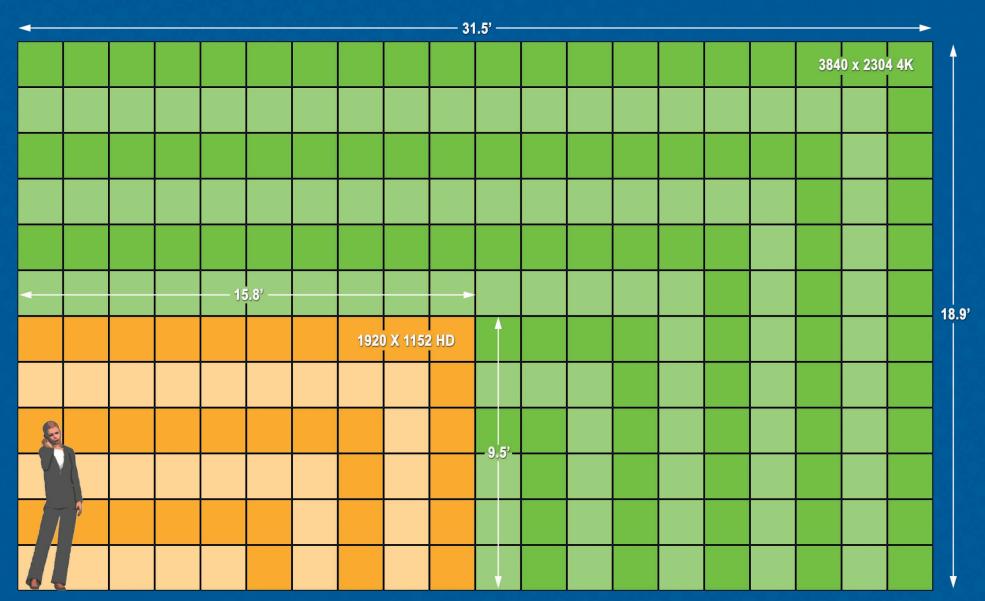

# FINE PITCH LED SIZING REFERENCE FOR CREATING HD and 4K DISPLAYS





## .95mm DISPLAY SIZING CHART for HD and 4K RESOLUTIONS







## 1.27mm DISPLAY SIZING CHART for HD and 4K RESOLUTIONS







# 1.587mm DISPLAY SIZING CHART for HD and 4K RESOLUTIONS







## 1.9mm DISPLAY SIZING CHART for HD and 4K RESOLUTIONS







# 1.875mm DISPLAY SIZING CHART for HD and 4K RESOLUTIONS







### 2.5mm DISPLAY SIZING CHART for HD and 4K RESOLUTIONS







### 3mm DISPLAY SIZING CHART for HD and 4K RESOLUTIONS







#### HD RESOLUTION SIZING CHART for .95/1.27/1.587/1.9 DISPLAYS







#### 4K RESOLUTION SIZING CHART for .95/1.27/1.587/1.9 DISPLAYS







#### HD RESOLUTION SIZING CHART for 1.875/2.5/3 mm DISPLAYS







#### 4K RESOLUTION SIZING CHART for 1.875/2.5/3 mm DISPLAYS