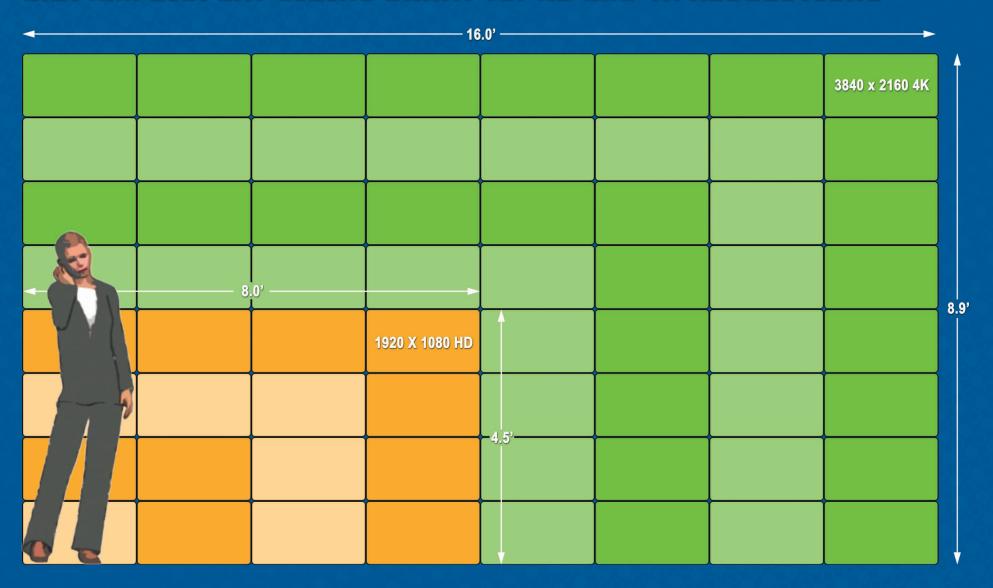

# FINE PITCH LED SIZING REFERENCE FOR CREATING HD and 4K DISPLAYS





## .95mm DISPLAY SIZING CHART for HD and 4K RESOLUTIONS







## 1.27mm DISPLAY SIZING CHART for HD and 4K RESOLUTIONS







# 1.587mm DISPLAY SIZING CHART for HD and 4K RESOLUTIONS







## 1.9mm DISPLAY SIZING CHART for HD and 4K RESOLUTIONS







# 1.875mm DISPLAY SIZING CHART for HD and 4K RESOLUTIONS







### 2.5mm DISPLAY SIZING CHART for HD and 4K RESOLUTIONS







### 3mm DISPLAY SIZING CHART for HD and 4K RESOLUTIONS







#### HD RESOLUTION SIZING CHART for .95/1.27/1.587/1.9 DISPLAYS







#### 4K RESOLUTION SIZING CHART for .95/1.27/1.587/1.9 DISPLAYS







#### HD RESOLUTION SIZING CHART for 1.875/2.5/3 mm DISPLAYS







#### 4K RESOLUTION SIZING CHART for 1.875/2.5/3 mm DISPLAYS